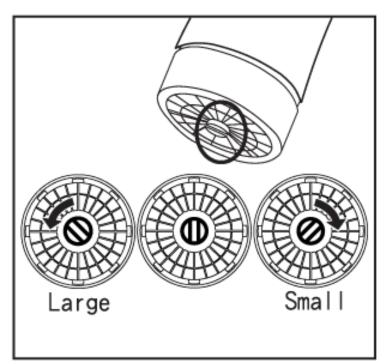

## ADJUSTABLE AERATOR INSTALLATION INSTRUCTION

#### Instruction:

- Take off the original aerator/filter with a wrench.
- Screw adjustable aerator on tightly and the faucet can be used after turning on the switch.
- Turn the tip of the aerator to adjust the flow; turn right to reduce flow and turn left to increase.