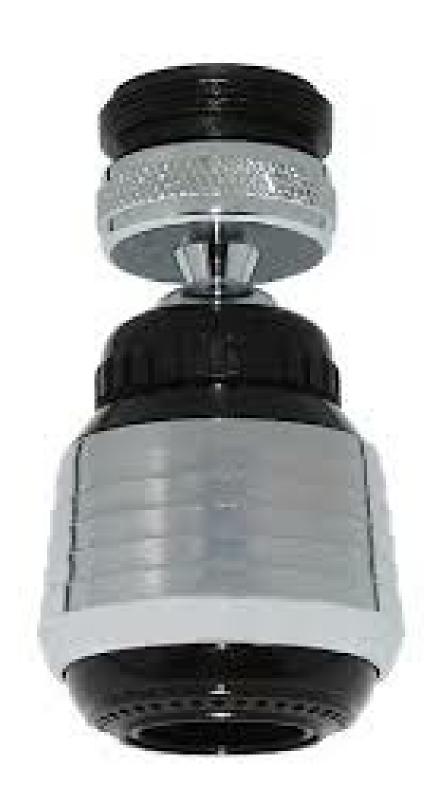

## ADJUSTABLE AERATOR INSTALLATION INSTRUCTION

#### Instruction:

- Take off the original aerator/filter with a wrench.
- Screw adjustable aerator on tightly and the faucet can be used after turning on the switch.
- Turn the tip of the aerator to adjust the flow; turn right to reduce flow and turn left to increase.