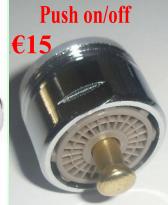

## ADJUSTABLE AERATOR INSTALLATION INSTRUCTION

#### Instruction:

- Take off the original aerator/filter with a wrench.
- Screw adjustable aerator on tightly and the faucet can be used after turning on the switch.
- Turn the tip of the aerator to adjust the flow; turn right to reduce flow and turn left to increase.