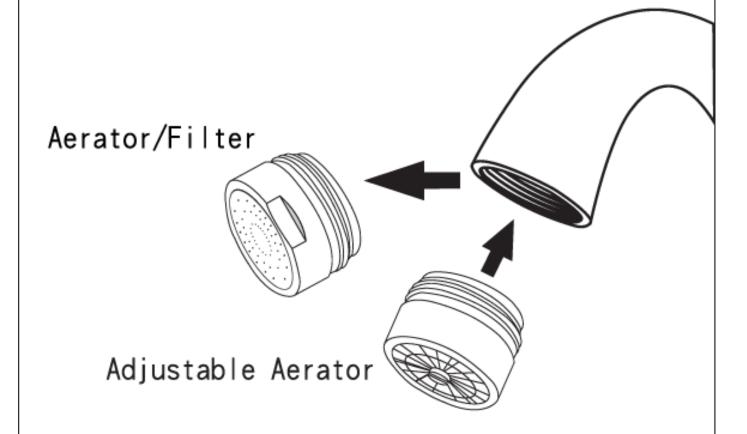

## ADJUSTABLE AERATOR INSTALLATION INSTRUCTION

#### Instruction:

- Take off the original aerator/filter with a wrench.
- Screw adjustable aerator on tightly and the faucet can be used after turning on the switch.
- Turn the tip of the aerator to adjust the flow; turn right to reduce flow and turn left to increase.